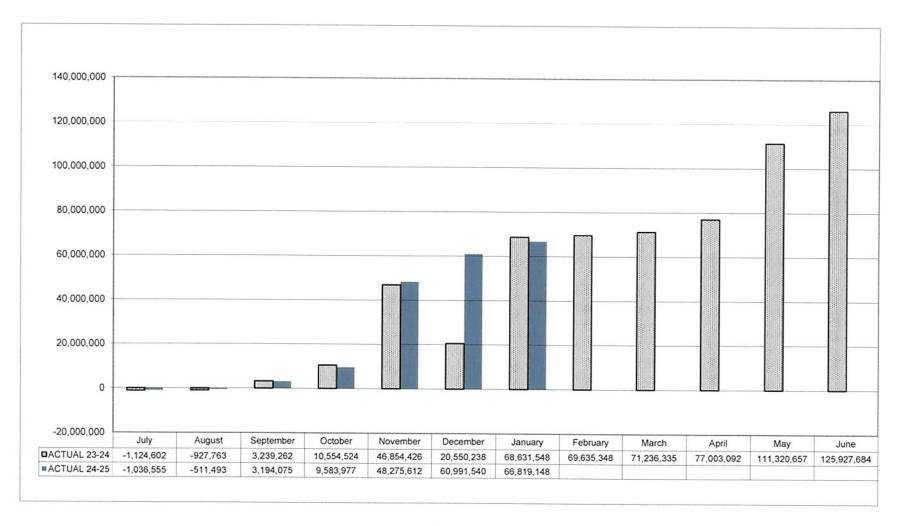

# ROSLYN PUBLIC SCHOOLS CUMULATIVE CASH RECEIPT BY MONTH - GENERAL FUND STATEMENT OF GENERAL FUND RECEIPTS JANUARY 2025

Page 3A